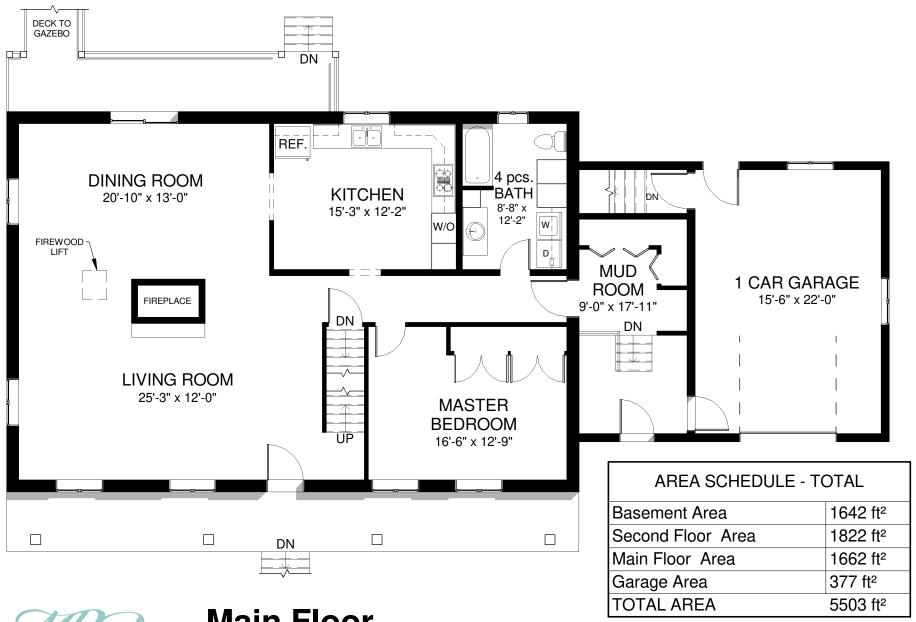

| AREA SCHEDULE - TOTAL |                      |
|-----------------------|----------------------|
| Basement Area         | 1642 ft <sup>2</sup> |
| Second Floor Area     | 1822 ft <sup>2</sup> |
| Main Floor Area       | 1662 ft <sup>2</sup> |
| Garage Area           | 377 ft <sup>2</sup>  |
| TOTAL AREA            | 5503 ft <sup>2</sup> |

## **Main Floor** 881278 Hwy 65 East