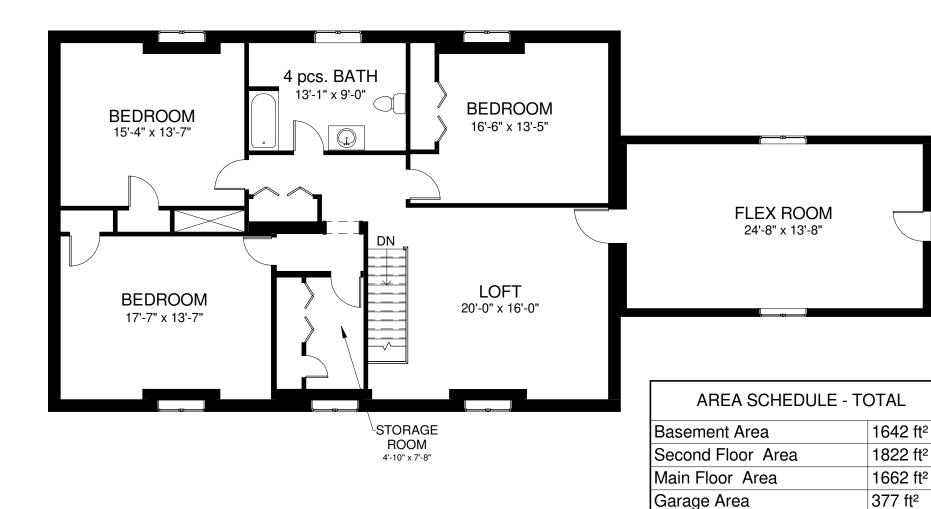

## **Second Floor** 881278 Hwy 65 East Disclaimer: All measurements may not be 100% to scale. The purpose is to provide an idea of layout.

**TOTAL AREA** 

5503 ft<sup>2</sup>